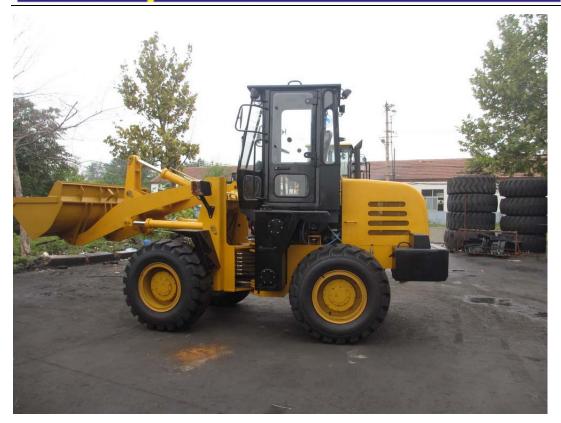

# W110 Wheel Loader

#### Features:

- 1.W110 wheel loader can adopt fully hydraulic steering system, which can make the operation
- 2. The bucket can be leveled automatically.
- 3.W110 wheel loader features in streamlined and elegant appearance, higher productivity, low oil consumption, reliable performance.
- 4. The operation environment of this wheel loader is comfortable.
- 5. This wheel loader can be equipped with new design cabin, grammer seat and air-conditioner.
- 6. There are various working devices that are available, such as wooden fork, pipe fork, grass fork, stone bucket, enlarged bucket, plow, and fork. So this wheel loader can meet different requirements of the users.